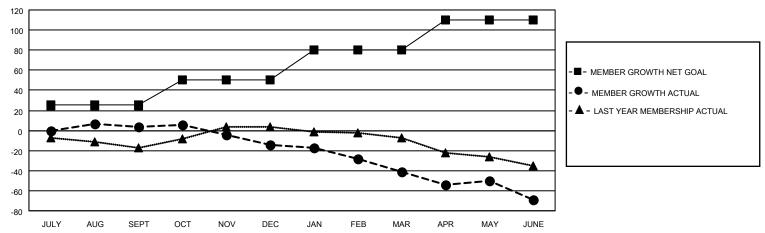

#### GOALS AND ACTUAL MEMBERS CUMULATIVE

| DROPPED CLUBS: 0 |     | 36 CLUBS OF 54 ADDED 1 OR<br>MORE NEW MEMBERS | GENDER DISTRIBUTION                |                |  |
|------------------|-----|-----------------------------------------------|------------------------------------|----------------|--|
|                  |     | WORL NEW WEINBERG                             | MALE                               | 1,000 (68.63%) |  |
|                  |     |                                               | FEMALE                             | 456 (31.30%)   |  |
| DROPPED MEMBERS  |     |                                               | NON BINARY                         | 1 (0.07%)      |  |
| <u> </u>         |     |                                               | PREFER NOT TO ANSWER 0 (0.00%)     |                |  |
| DECEASED         | 18  |                                               |                                    | ,              |  |
| CLUB CANCELLED   | 0   | CLICK HERE FOR CUMULATIVE                     | TOTAL FAMILY UNIT MEMBERS          | 134            |  |
| OTHER            | 158 | MEMBERSHIP DATA                               |                                    |                |  |
| TOTAL 176        |     |                                               | FAMILY MEMBERS PAYING HALF DUES 67 |                |  |
|                  |     |                                               |                                    |                |  |